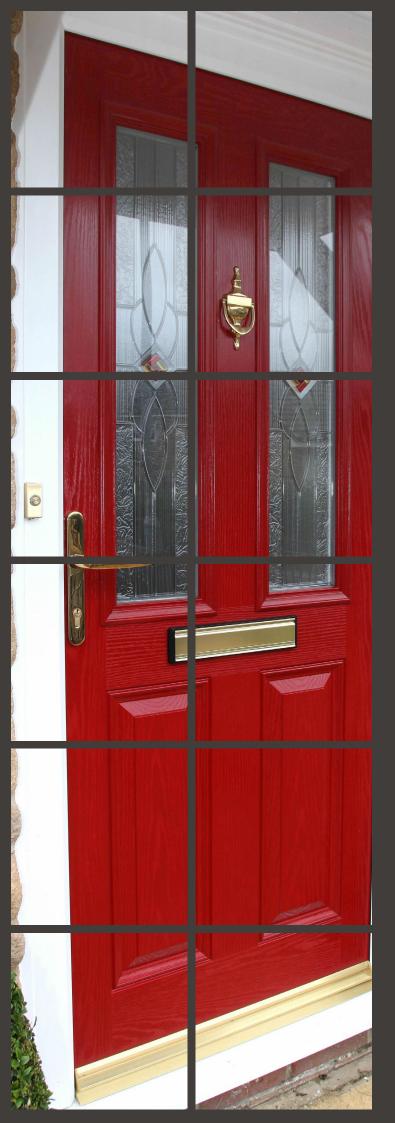

## Composite Door

- Sculptured and Chamfered suite
- Wide variety of 44mm and 49mm door slabs
- Part M compliant low threshold options
- Capable of PAS24 (specific door slab required)
- Patented co-ex gasket