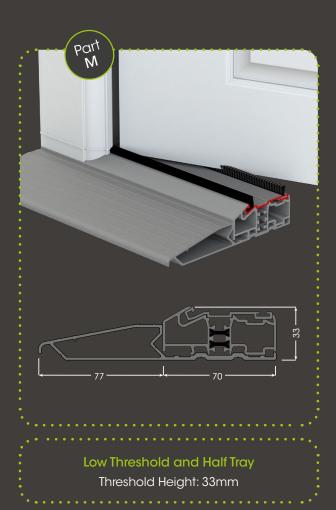

| Dim. B |
|----------------------------------------------------------------------|--------|
| Composite frame<br>LSW018                                            | 67mm   |
| Proprietary thresholds available.<br>Contact your preferred supplier |        |

## 49mm - Option Y

| Product                         | Dim. 🛕 |
|---------------------------------|--------|
| Small frame<br>L#W011 or L#W012 | 57mm   |
| Large frame<br>L#W016 or L#W017 | 77mm   |

| Product                                  | Dim. B |
|------------------------------------------|--------|
| Small frame<br>L#W011 & L#W012           | 57mm   |
| Large frame<br>L#W01 & L#W017            | 77mm   |
| Aluminium threshold<br>LAN272 or LAN272T | 30mm   |
| Part M threshold<br>LAN271               | 15mm   |









Low Threshold and Full Tray Threshold Height: 33mm



# Liniar specification guide

The Liniar Specification Guide is an A4-size, 234-page, full colour guide to specifying energy efficient PVCu windows and doors.

Covering the full range of lead-free Liniar products including composite doors, the Specification Guide includes full product charts, U-values, dimensions, accreditations, safety information and a variety of case studies.

To view an online copy of the Liniar Specification Guide and to order your free copy visit :

www.liniar.co.uk/specification-guide

#### Liniar

Flamstead House Denby Hall Business Park Denby Derbyshire DE5 8JX Tel: +44 (0)1332 883900 Fax: +44 (0)1332 883901 Email: sales@liniar.co.uk

www.liniar.co.uk