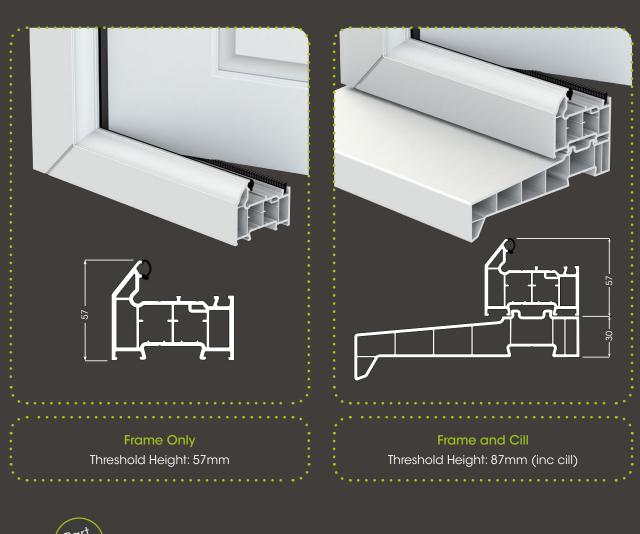

## 49mm - Option Y

| Product                         | Dim. 🛕 |
|---------------------------------|--------|
| Small frame<br>L#W011 or L#W012 | 57mm   |
| Large frame<br>L#W016 or L#W017 | 77mm   |

| Product                                  | Dim. B |
|------------------------------------------|--------|
| Small frame<br>L#W011 & L#W012           | 57mm   |
| Large frame<br>L#W01 & L#W017            | 77mm   |
| Aluminium threshold<br>LAN272 or LAN272T | 30mm   |
| Part M threshold<br>LAN271               | 15mm   |