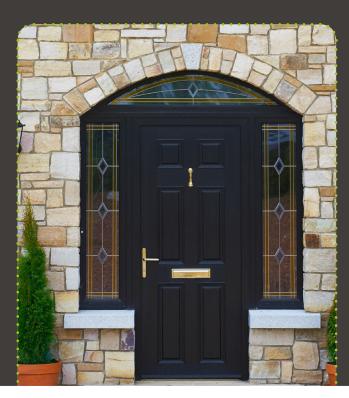

## Composite Door

- Sculptured and Chamfered suite
- Wide variety of 44mm and 49mm door slabs
- Part M compliant low threshold options
- Capable of PAS24 (specific door slab required)
- Patented co-ex gasket