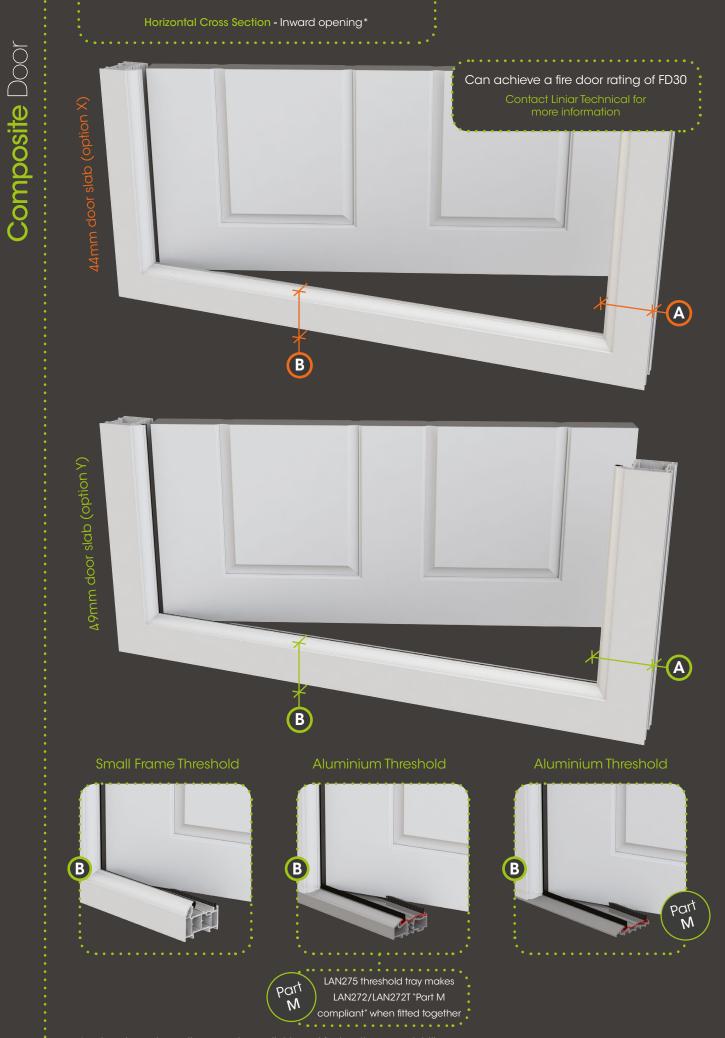

#### 44mm - Option X

| Product                   | Dim. 🛕 |
|---------------------------|--------|
| Composite frame<br>LSW018 | 67mm   |

| Product                                                              | Dim. B |
|----------------------------------------------------------------------|--------|
| Composite frame<br>LSW018                                            | 67mm   |
| Proprietary thresholds available.<br>Contact your preferred supplier |        |

## 49mm - Option Y

| Product                         | Dim. 🛕 |
|---------------------------------|--------|
| Small frame<br>L#W011 or L#W012 | 57mm   |
| Large frame<br>L#W016 or L#W017 | 77mm   |

| Product                                  | Dim. B |
|------------------------------------------|--------|
| Small frame<br>L#W011 & L#W012           | 57mm   |
| Large frame<br>L#W01 & L#W017            | 77mm   |
| Aluminium threshold<br>LAN272 or LAN272T | 30mm   |
| Part M threshold<br>LAN271               | 15mm   |

Low Threshold and Full Tray Threshold Height: 33mm