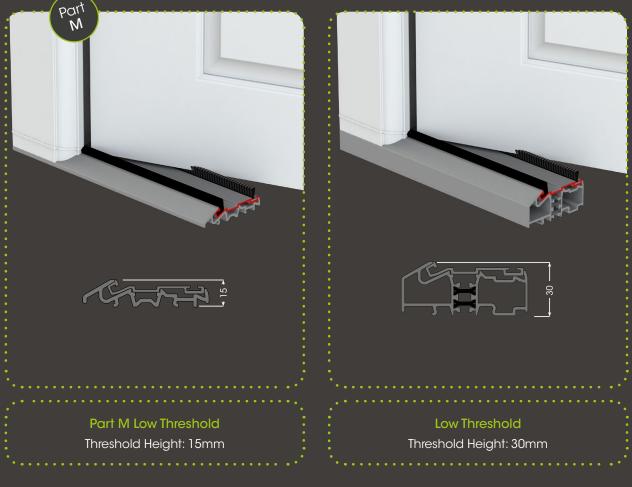

## 49mm - Option Y

| Product                         | Dim. 🛕 |
|---------------------------------|--------|
| Small frame<br>L#W011 or L#W012 | 57mm   |
| Large frame<br>L#W016 or L#W017 | 77mm   |

| Product                                  | Dim. B |
|------------------------------------------|--------|
| Small frame<br>L#W011 & L#W012           | 57mm   |
| Large frame<br>L#W01 & L#W017            | 77mm   |
| Aluminium threshold<br>LAN272 or LAN272T | 30mm   |
| Part M threshold<br>LAN271               | 15mm   |