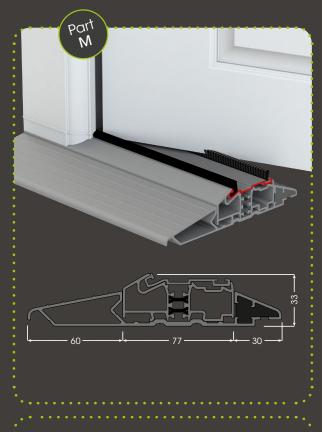

| Dim. B |
|----------------------------------------------------------------------|--------|
| Composite frame<br>LSW018                                            | 67mm   |
| Proprietary thresholds available.<br>Contact your preferred supplier |        |

## 49mm - Option Y

| Product                         | Dim. 🛕 |
|---------------------------------|--------|
| Small frame<br>L#W011 or L#W012 | 57mm   |
| Large frame<br>L#W016 or L#W017 | 77mm   |

| Product                                  | Dim. B |
|------------------------------------------|--------|
| Small frame<br>L#W011 & L#W012           | 57mm   |
| Large frame<br>L#W01 & L#W017            | 77mm   |
| Aluminium threshold<br>LAN272 or LAN272T | 30mm   |
| Part M threshold<br>LAN271               | 15mm   |









Low Threshold and Full Tray Threshold Height: 33mm



# Liniar specification guide

The Liniar Specification Guide is an A4-size, 234-page, full colour guide to specifying energy efficient PVCu windows and doors.

Covering the full range of lead-free Liniar products including composite doors, the Specification Guide includes full product charts, U-values, dimensions, accreditations, safety information and a variety of case studies.

To view an online copy of the Liniar Specification Guide and to order your free copy visit :

www.liniar.co.uk/specification-guide

#### Liniar

Flamstead House Denby Hall Business Park Denby Derbyshire DE5 8JX Tel: +44 (0)1332 883900 Fax: +44 (0)1332 883901 Email: sales@liniar.co.uk

www.liniar.co.uk