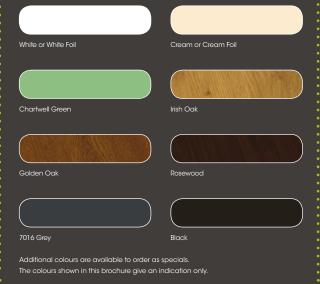

# Technical information

For Liniar composite doors





\* outward opening options are also available and feature the same sightlines

## Composite Door

- Sculptured and Chamfered suite
- Wide variety of 44mm and 49mm door slabs
- Part M compliant low threshold options
- Capable of PAS24 (specific door slab required)
- Patented co-ex gasket

### Accreditations



# Colour Options





#### 44mm - Option X

| Product                   | Dim. 🛕 |
|---------------------------|--------|
| Composite frame<br>LSW018 | 67mm   |

| Product                                                              | Dim. B |
|----------------------------------------------------------------------|--------|
| Composite frame<br>LSW018                                            | 67mm   |
| Proprietary thresholds available.<br>Contact your preferred supplier |        |

## 49mm - Option Y

| Product                         | Dim. 🛕 |
|---------------------------------|--------|
| Small frame<br>L#W011 or L#W012 | 57mm   |
| Large frame<br>L#W016 or L#W017 | 77mm   |

| Product                                  | Dim. B |
|------------------------------------------|--------|
| Small frame<br>L